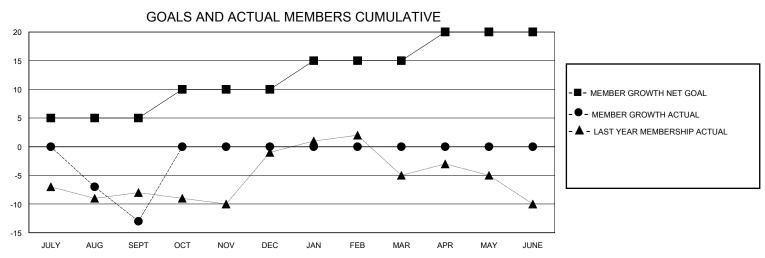

## District 7 N

Results as of: 9/30/2023

| GMT:                  |               |           | GMT CA        |                       |                          |                         |                                                    |  |
|-----------------------|---------------|-----------|---------------|-----------------------|--------------------------|-------------------------|----------------------------------------------------|--|
|                       | Club          | s         |               | Members               |                          |                         |                                                    |  |
| RESULTS FOR 2023-2024 |               |           |               | RESULTS FOR 2023-2024 |                          |                         |                                                    |  |
| QUARTER               | NEW CLUB GOAL | NEW CLUBS | DROPPED CLUBS | QUARTER ME            | EMBER GROWTH NET<br>GOAL | MEMBER GROWTH<br>ACTUAL | DROPPED<br>MEMBERS ACTUAL<br>(including transfers) |  |
| JULY/AUG/SEPT         | 1             | 0         | 0             | JULY/AUG/SEPT         | 5                        | 6                       | 19                                                 |  |
| OCT/NOV/DEC           | 0             | 0         | 0             | OCT/NOV/DEC           | 5                        | 0                       | 0                                                  |  |
| JAN/FEB/MAR           | 1             | 0         | 0             | JAN/FEB/MAR           | 5                        | 0                       | 0                                                  |  |
| APR/MAY/JUNE          | 1             | 0         | 0             | APR/MAY/JUNE          | 5                        | 0                       | 0                                                  |  |

## GOALS AND ACTUAL NEW CLUBS CUMULATIVE

| DROPPED CLUBS: 0          |    | 5 CLUBS OF 22 ADDED 1 OR MORE<br>NEW MEMBERS | GENDER DISTRIBUTION  MALE 250 (60.53%)  55144.5 (20.47%) |              |    |
|---------------------------|----|----------------------------------------------|----------------------------------------------------------|--------------|----|
| DROPPED MEMBERS           |    |                                              | FEMALE                                                   | 163 (39.47%) |    |
| DECEASED                  | 1  | CLICK HERE FOR CUMULATIVE                    | TOTAL FAMILY UNIT MEMBERS                                |              | 75 |
| CLUB CANCELLED 0 OTHER 18 |    | MEMBERSHIP DATA                              | FAMILY MEMBERS PAYING HALF                               |              | 39 |
| TOTAL                     | 19 |                                              |                                                          |              |    |