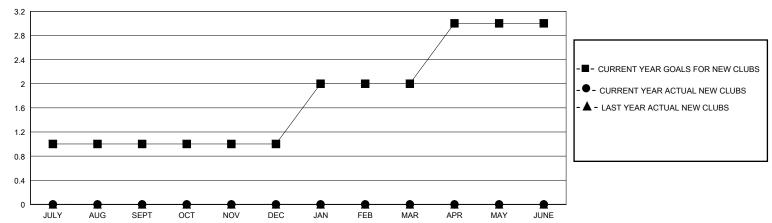

## District 7 N

Results as of: 9/30/2023

| GMT:                  |               |           | GMT CA        |                       |                          |                         |                                                    |  |
|-----------------------|---------------|-----------|---------------|-----------------------|--------------------------|-------------------------|----------------------------------------------------|--|
|                       | Club          | s         |               | Members               |                          |                         |                                                    |  |
| RESULTS FOR 2023-2024 |               |           |               | RESULTS FOR 2023-2024 |                          |                         |                                                    |  |
| QUARTER               | NEW CLUB GOAL | NEW CLUBS | DROPPED CLUBS | QUARTER ME            | EMBER GROWTH NET<br>GOAL | MEMBER GROWTH<br>ACTUAL | DROPPED<br>MEMBERS ACTUAL<br>(including transfers) |  |
| JULY/AUG/SEPT         | 1             | 0         | 0             | JULY/AUG/SEPT         | 5                        | 6                       | 19                                                 |  |
| OCT/NOV/DEC           | 0             | 0         | 0             | OCT/NOV/DEC           | 5                        | 0                       | 0                                                  |  |
| JAN/FEB/MAR           | 1             | 0         | 0             | JAN/FEB/MAR           | 5                        | 0                       | 0                                                  |  |
| APR/MAY/JUNE          | 1             | 0         | 0             | APR/MAY/JUNE          | 5                        | 0                       | 0                                                  |  |

## GOALS AND ACTUAL NEW CLUBS CUMULATIVE

| DROPPED CLUBS: 0          |    | 5 CLUBS OF 22 ADDED 1 OR MORE<br>NEW MEMBERS | GENDER DISTRIBUTION  MALE 250 (60.53%)  55144.5 (20.47%) |              |    |
|---------------------------|----|----------------------------------------------|----------------------------------------------------------|--------------|----|
| DROPPED MEMBERS           |    |                                              | FEMALE                                                   | 163 (39.47%) |    |
| DECEASED                  | 1  | CLICK HERE FOR CUMULATIVE                    | TOTAL FAMILY UNIT MEMBERS                                |              | 75 |
| CLUB CANCELLED 0 OTHER 18 |    | MEMBERSHIP DATA                              | FAMILY MEMBERS PAYING HALF                               |              | 39 |
| TOTAL                     | 19 |                                              |                                                          |              |    |